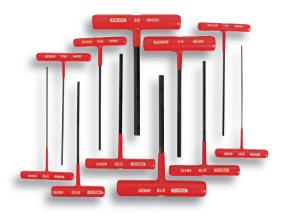

## SET NO. J4968 - 11 PC. T-HANDLE HEX KEY SET

• Weight: 3.98 lbs.

| Product<br>ID No. | Contents | in.   | Length |
|-------------------|----------|-------|--------|
| J4968             | J46405   | 5/64" | 6"     |
|                   | J46406   | 3/32" | 6"     |
|                   | J46407   | 7/64" | 6"     |
|                   | J46408   | 1/8"  | 6"     |
|                   | J46409   | 9/64" | 6"     |
|                   | J46410   | 5/32" | 6"     |
|                   | J46412   | 3/16" | 6"     |
|                   | J46414   | 1/4"  | 6"     |
|                   | J46416   | 1/4"  | 6"     |
|                   | J46420   | 5/16" | 6"     |
|                   | J46424   | 3/8"  | 6"     |