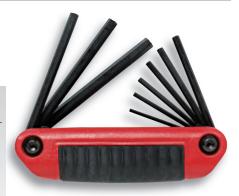

## SET NO. J4993CG - 9 PC. FOLDING HEX KEY SET

- 4-1/4" long case.
- Black oxide bits are 1-7/16" to 2-3/4" long.
- Cushioned palm grip for comfort.
- Weight: 0.47 lbs.

| Product ID No. | in.                                                                         | Set<br>Screws                                                            | Fits Cap Screws<br>1960 Series                                 | Cap Screws<br>1936 Series                                | ASME<br>Spec. |
|----------------|-----------------------------------------------------------------------------|--------------------------------------------------------------------------|----------------------------------------------------------------|----------------------------------------------------------|---------------|
| J4993CG        | 5/64"<br>3/32"<br>7/64"<br>1/8"<br>9/64"<br>5/32"<br>3/16"<br>7/32"<br>1/4" | #8<br>#10, #12<br>—<br>1/4"<br>—<br>5/16"<br>3/8"<br>7/16"<br>1/2",9/16" | #2, #3<br>#4, #5<br>#6<br>—<br>#8<br>#10<br>1/4"<br>—<br>5/16" | #3, #4<br>#5, #6<br>—<br>#8<br>—<br>#10<br>1/4"<br>5/16" | B18.3         |