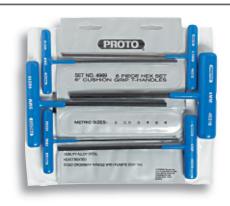

## SET NO. J4969 - 6 PC. METRIC T-HANDLE HEX KEY SET

**M** ETRIC

• Weight: 1.0 lbs.

| Product<br>ID No. | Contents | mm  | Length |
|-------------------|----------|-----|--------|
| J4969             | J46508   | 2   | 152    |
|                   | J46510   | 2.5 | 152    |
|                   | J46512   | 3   | 152    |
|                   | J46514   | 4   | 152    |
|                   | J46516   | 5   | 152    |
|                   | J46518   | 6   | 152    |